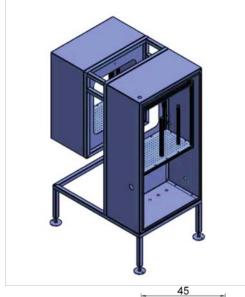

- Multiple High-Resolution Camera configurations
- Capping and Crimping Defects
- Cap and Crimp Color
- Label Inspection
- Fill Level Inspection
- Foam Inspection
- Foreign Crown Inspection
- **Barcode Inspection**
- High Resolution Encoder Tracking
- 22" HMI with Remote Access
- **IP65 Electronics Enclosure**

#### Specifications

**Electrical Requirements** 

115 VAC 50-60 Hz, 10A 230 VAC 50-60 Hz, 5A

**Operating Temp.** 

0°C to 45°C

**Operating Speed** 

Up to 1600 CPM

Rejector

Omniline Low Pressure Impulse Rejector

**Display Languages** 

English, French, Spanish

**Environmental Standards** 

Nema 4X / IP65

Materials

Stainless Steel Construction

#### **Contact Details**



Omnifission Inc. 1900 Clark Blvd, Unit 1 & 2 Brampton, ON L6T OE9



905-405-9777





#### Dimension