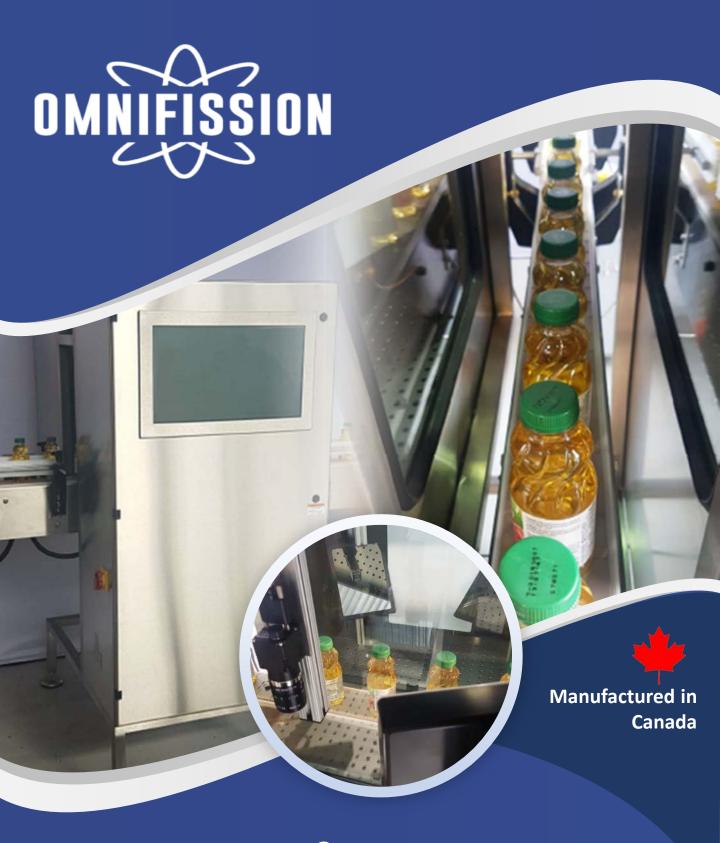

# **OMNICHECK 360°** VISION SYSTEM

Inspects fill level, cap defects, label defects and barcode up to 1,600 containers per min

#### **System Highlights**

- 100% Automatic Product Inspection
- Multiple High-Resolution Camera configurations
- Capping and Crimping Defects
- Cap and Crimp Color
- Label Inspection
- Fill Level Inspection
- Foam Inspection
- Foreign Crown Inspection
- **Barcode Inspection**
- High Resolution Encoder Tracking
- 22" HMI with Remote Access
- **IP65 Electronics Enclosure**