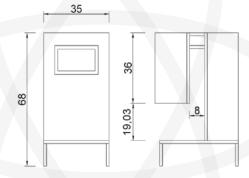

ultiple High-Resolution Camera configurations
- Capping and Crimping Defects
- Cap and Crimp Color
- Label Inspection
- Fill Level Inspection
- Foam Inspection
- Foreign Crown Inspection
- **Barcode Inspection**
- High Resolution Encoder Tracking
- 22" HMI with Remote Access
- **IP65 Electronics Enclosure**

#### Specifications

**Electrical Requirements** 

115 VAC 50-60 Hz, 10A 230 VAC 50-60 Hz, 5A

**Operating Temp.** 

0°C to 45°C

**Operating Speed** 

Up to 1600 CPM

Rejector

Omniline Low Pressure Impulse Rejector

**Display Languages** 

English, French, Spanish

**Environmental Standards** 

Nema 4X / IP65

Materials

Stainless Steel Construction

#### **Contact Details**



Omnifission Inc. 1900 Clark Blvd, Unit 1 & 2 Brampton, ON L6T OE9



905-405-9777





#### Dimension