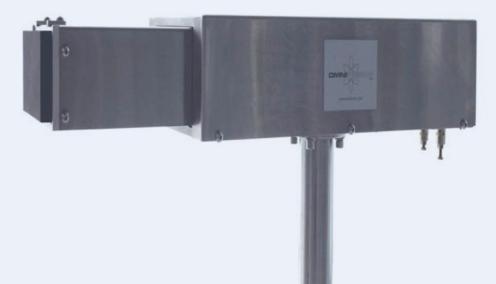

## **OMNILINE IMPULSE** CASE/CRATE REJECTION SYSTEM

Pneumatically Driven Rejection System

### **System Highlights**

- Pneumatically Driven Rejection System
- 4" 12" Stroke Distance
- 6" 8" Wide Soft Rejector Pad
- Capable of Rejecting Up to 160 Crates per Minute
- Maximum Line Speed of 360 Feet per Minute
- Single Actuator Minimizing Complexity and Maintenance
- Adjustable Exhaust and Input Ports for Fine Tuning
- Optional Soft Pad available to Prevent Rejection Damage
- Includes Floor Mount and Air Controls

#### Dimension

Stainless Steel Construction 5" H x 10" W x 22" L

21.690

5.000