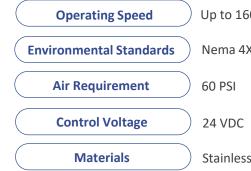

#### **Specifications**

Up to 160 Crates per Min

Nema 4X / IP65

Stainless Steel Construction